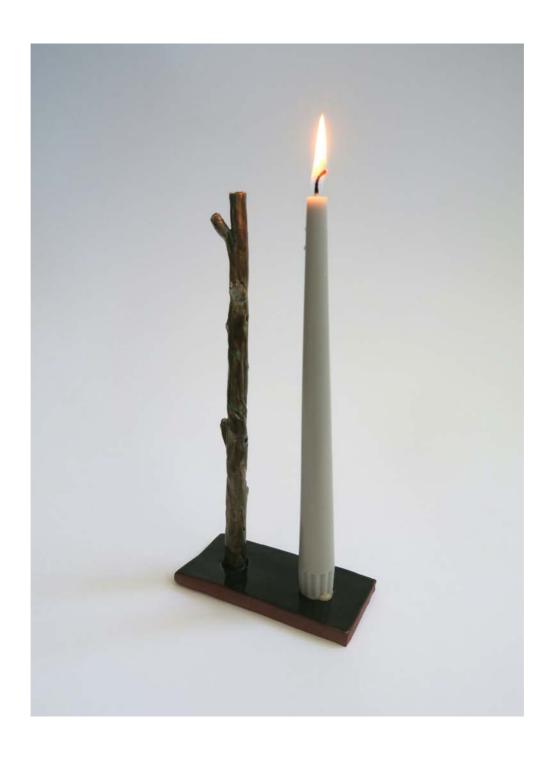

### Marcos Guzman

Good Night Dear Shapes, 2022
Acrylic
265 x 190 x 190mm
and 57 x 107 x 90mm
NZ \$900 (set)

True Colours Come Shining Through 2022

Candle Holder Series Steel, candle 190 x 110 x 50mm NZ \$290

True Colours Come Shining Through

2022

Candle Holder Series Steel, candle 110 x 75 x 75mm NZ \$290

True Colours Come Shining Through
2022
Candle Holder Series
Steel, candle
125 x 100 x 100mm
NZ \$290

True Colours Come Shining Through
2022
Candle Holder Series
Steel, candle
55 x 155 x 150mm