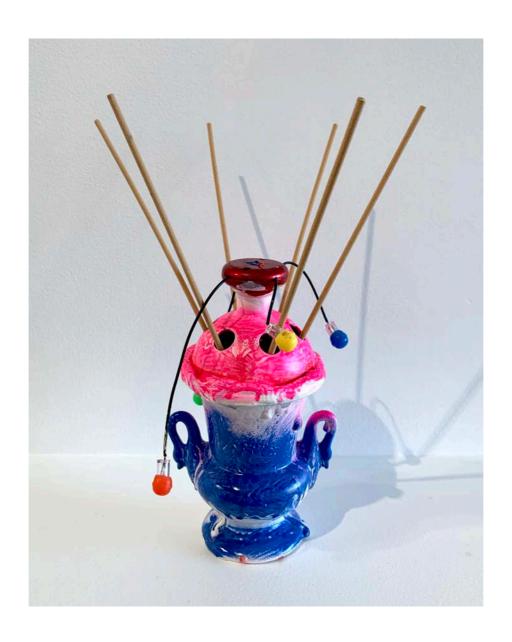

Warwick Freeman Handle Candle Holder, 2016 Lava, tin, paint  $155 \times 160 \times 180$ mm NZ \$5,000

Peanut Butter Wolf, 2023 Enamel painted bronze 50 x 20 x 15mm NZ \$120 each

Peanut Butter Wolf, 2023 Incense holder Enamel painted bronze, faux carved wood incense 50 x 20 x 15mm NZ \$120

Cucumber Slice, Slice, Slice, 2023 Incense holder Enamel painted bronze 70 x 20 x 20mm NZ \$165

Cucumber Slice, Slice, Slice, 2023 Enamel painted bronze 70 x 20 x 20mm NZ \$150 each

Bon Rappetit with cucumber, 2023

Candle holder

Enamel painted bronze, faux carved

wood incense

80 x 60 x 120mm

NZ \$600

Bon Rappetit, 2023 Incense holder Enamel painted bronze, faux carved wood incense 80 x 50 x 100mm NZ \$500

Mandys, 2023 Incense holder Enamel painted bronze 65 x 65 x 50mm NZ \$250

Mandys, 2023 Candle holder Enamel painted bronze 65 x 65 x 50mm NZ \$250

Weetie, 2023 Incense holder Enamel painted bronze, faux carved wood incense 15 x 40 x 80mm NZ \$300