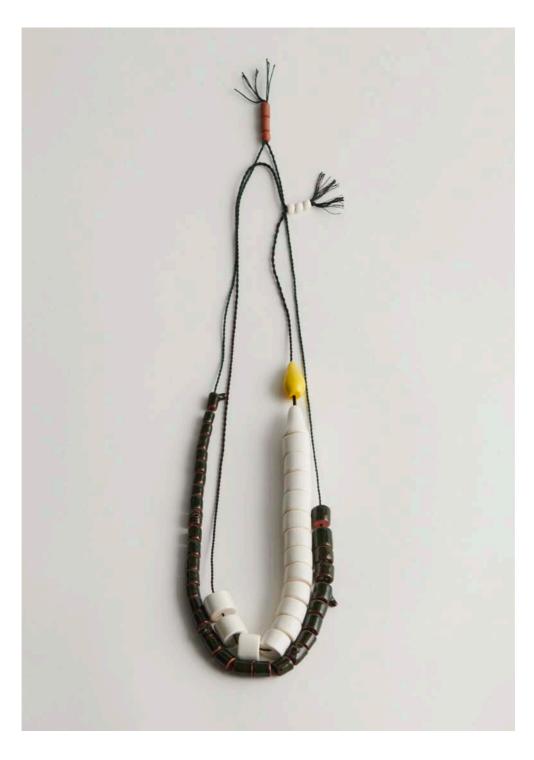

Keeper of the Flame I, 2022 Necklace Earthenware clay, underglaze, glaze, glass beads, thread 600m drop, 20mm dia beads NZ \$2,350

Keeper of the Flame III, 2023 Necklace Earthenware clay, underglaze, glaze, glass beads, thread 360mm drop, 30mm dia beads NZ \$1,850

Keeper of the Flame II, 2023 Necklace Earthenware clay, underglaze, glaze, glass beads, thread 380mm drop, 15mm dia beads NZ \$1,600

Magic Triangle, 2023 Candleholder Earthenware clay, underglaze, glaze, silver 100 x 220 x 220mm NZ \$1,250