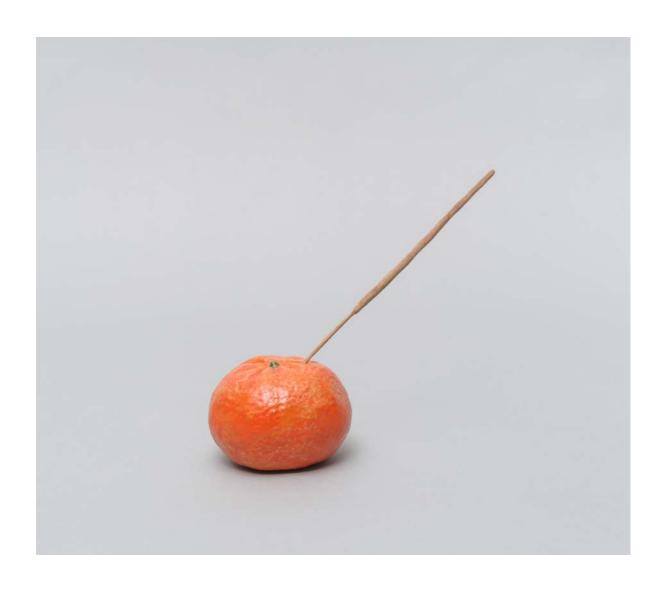

Warwick Freeman Handle Candle Holder, 2016 Lava, tin, paint  $155 \times 160 \times 180$ mm NZ \$5,000

Peanut Butter Wolf, 2023 Enamel painted bronze 50 x 20 x 15mm NZ \$120 each

Peanut Butter Wolf, 2023 Incense holder Enamel painted bronze, faux carved wood incense 50 x 20 x 15mm NZ \$120