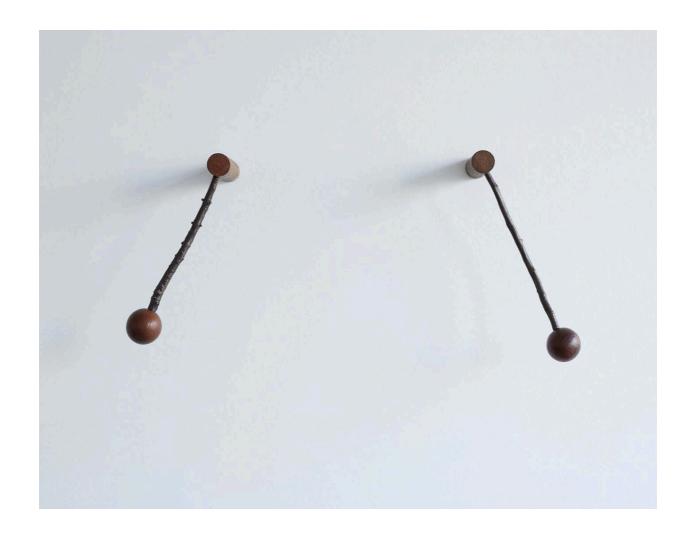

Ethic. 7-5, 2023 Cast bronze, ladder rungs, wooden balls 140 x 75 x 185mm NZ \$1,850

SMILE, 2023 Cast bronze, ladder rungs, dyed beech 55 x 380 x 120mm NZ \$1,850

Steve Carr Cigarette Tree, 2007 3 min 52 sec Single channel / silent Edition 3/3 NZ \$7,500