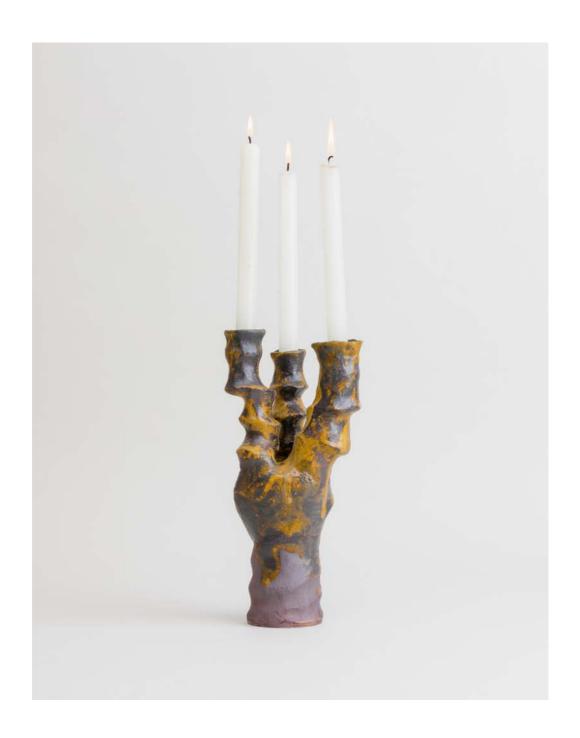

Portal, 2023 Wall object / candle holder Earthenware clay, glaze 186 x 85 x 55mm NZ \$650

Bottle Candle, 2023 Ceramic, beeswax candle 275 x 100 x 100mm NZ \$550

Kate Fitzharris Candle Head, 2023 Ceramic, beeswax candle 230 x 100 x 100mm NZ \$500

Kate Fitzharris Candle Eyes, 2023 Ceramic, beeswax candle 215 x 85 x 85mm NZ \$450

Jen Alexandra Burn for you, 2023
Bronze
From 25 – 60mm
Small NZ \$125
Large NZ \$170

Courtesy of Anna Miles Gallery

Cat Fooks Snickerdoodle, 2023 Mixed media, enamel paint 520 x 140 x 150mm NZ \$2,800