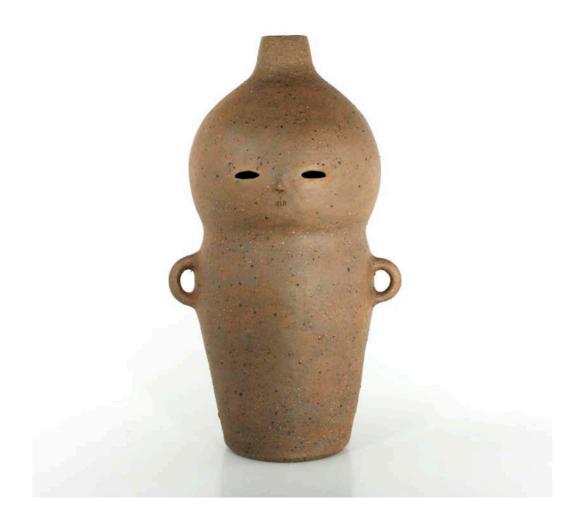

Portal, 2023 Wall object / candle holder Earthenware clay, glaze 186 x 85 x 55mm NZ \$650

Bottle Candle, 2023 Ceramic, beeswax candle 275 x 100 x 100mm NZ \$550

Kate Fitzharris Candle Head, 2023 Ceramic, beeswax candle 230 x 100 x 100mm NZ \$500