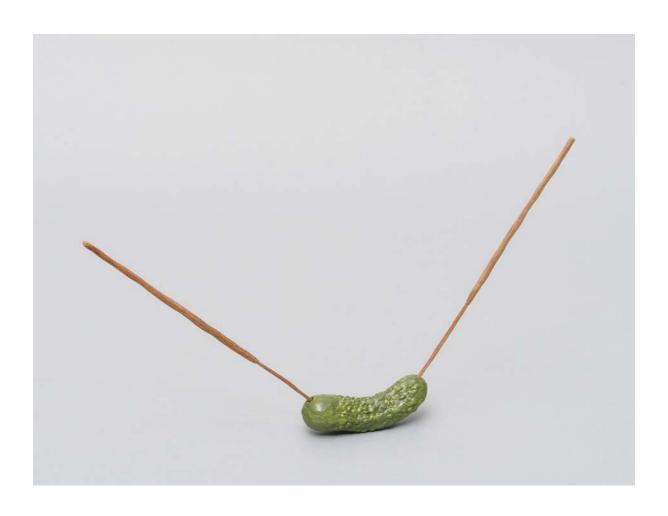

Cucumber Slice, Slice, Slice, 2023 Incense holder Enamel painted bronze 70 x 20 x 20mm NZ \$165

Cucumber Slice, Slice, Slice, 2023 Enamel painted bronze 70 x 20 x 20mm NZ \$150 each

Bon Rappetit with cucumber, 2023