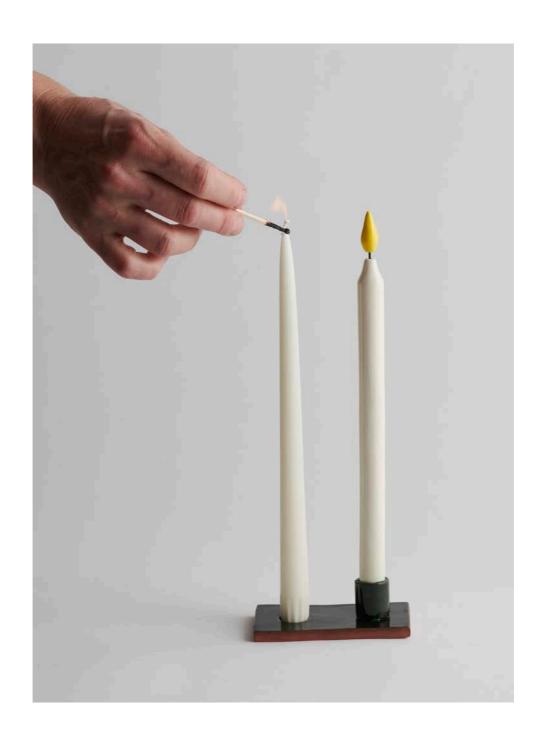

### Marcos Guzman

Good Night Dear Shapes, 2022
Acrylic
265 x 190 x 190mm
and 57 x 107 x 90mm
NZ \$900 (set)

True Colours Come Shining Through 2022

Candle Holder Series Steel, candle 190 x 110 x 50mm NZ \$290

True Colours Come Shining Through

2022

Candle Holder Series Steel, candle 110 x 75 x 75mm NZ \$290

True Colours Come Shining Through
2022
Candle Holder Series
Steel, candle
125 x 100 x 100mm
NZ \$290

True Colours Come Shining Through
2022
Candle Holder Series
Steel, candle
55 x 155 x 150mm