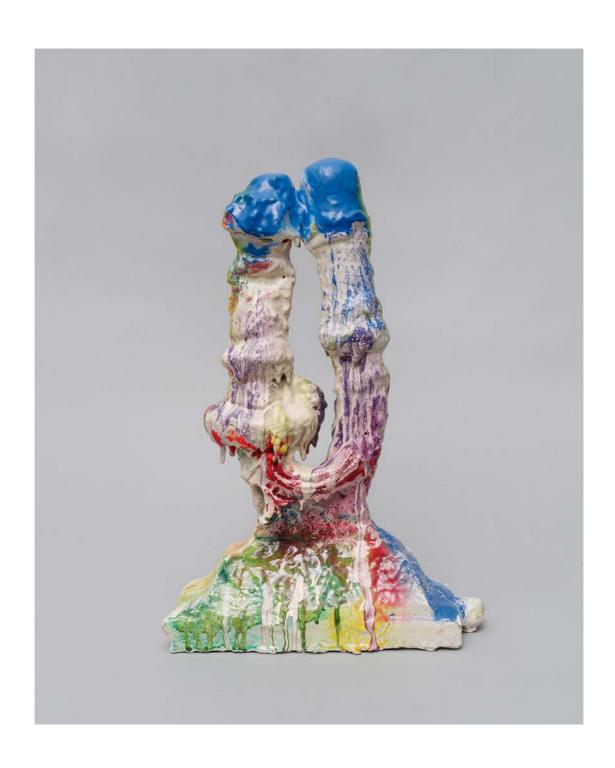

### Marcos Guzman

Good Night Dear Shapes, 2022
Acrylic
265 x 190 x 190mm
and 57 x 107 x 90mm
NZ \$900 (set)

True Colours Come Shining Through 2022

Candle Holder Series Steel, candle 190 x 110 x 50mm NZ \$290

True Colours Come Shining Through

2022

Candle Holder Series Steel, candle 110 x 75 x 75mm NZ \$290

True Colours Come Shining Through
2022
Candle Holder Series
Steel, candle
125 x 100 x 100mm
NZ \$290

True Colours Come Shining Through
2022
Candle Holder Series
Steel, candle
55 x 155 x 150mm

NZ \$290

True Colours Come Shining Through
2022
Candle Holder Series
Steel, candle
110 x 103 x 100mm

NZ \$290

True Colours Come Shining Through 2022 Candle Holder Series

Candle Holder Series Steel, candle 110 x 140 x 100mm NZ \$290

True Colours Come Shining Through
2022
Candle Holder Series
Steel, candle

130 x 200 x 200mm NZ \$290