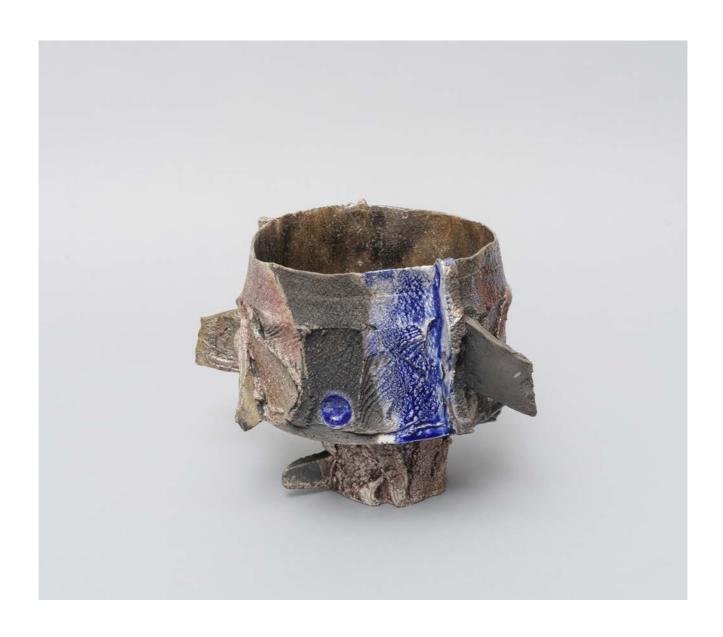

#### Meredith Turnbull

I Burn / I Love, 2022 Digital collage, 2 double-side posters 295 x 420mm NZ \$100 each

Midnight vessel Raku fired ceramic 200 x 290mm NZ \$2,200

Lava flow vessel Raku fired ceramic 160 x 130mm NZ \$1,900

Earth cloak Raku fired ceramic 175 x 270mm NZ \$1,800

The skin of Papatūānuku Raku fired ceramic 195 x 260mm NZ \$2,000

Twilight vessel Raku fired ceramic 200 x 300mm NZ \$2,000

Candle Candle Candlestick, 2022 Earthenware clay, underglaze, glaze, steel  $270 \times 160 \times 115 \text{mm}$  NZ \$980