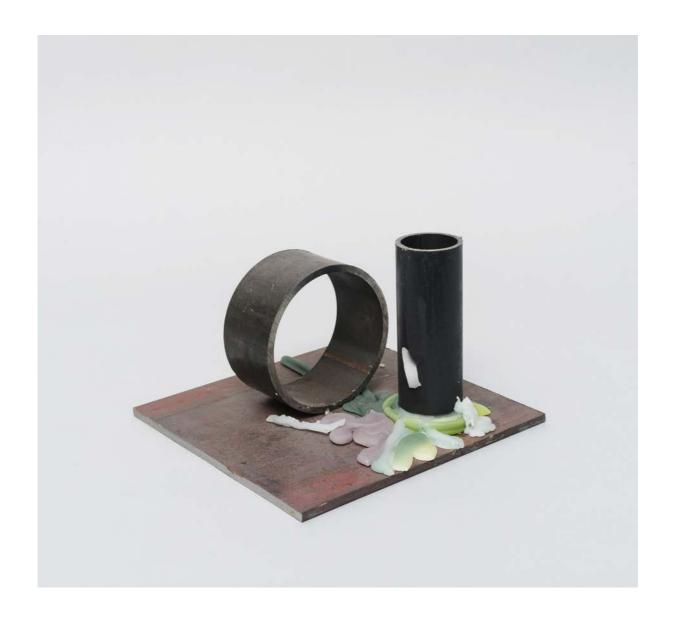

# Benjamin Lignel

lci j'étudie / Là je tremble (pour Gaston Bachelard)

2023

Installation (set of 2) Unglazed porcelain, steel, candles 300 x 290 x 40mm (x 2) NZ \$1,350

Iris Eichenberg Untitled, 2022 Candle holder Edition of 3 Oxidised copper 550 x 70 x 90mm NZ \$980