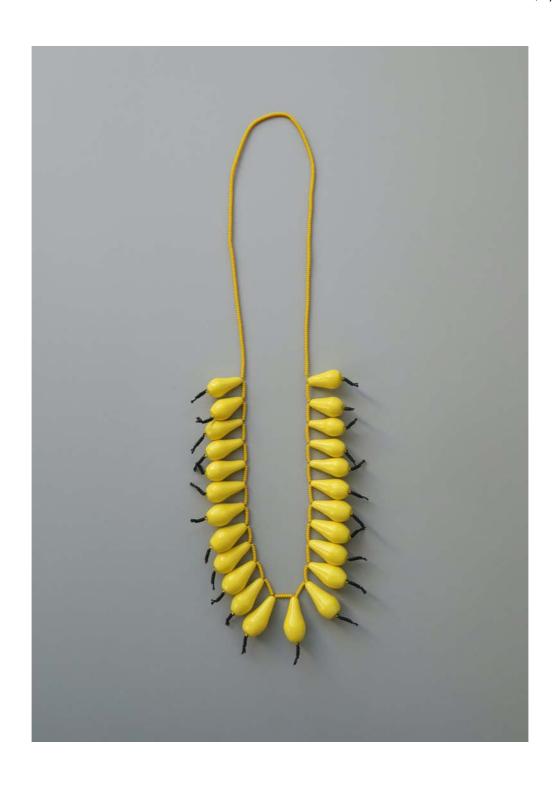

Keeper of the Flame I, 2022 Necklace Earthenware clay, underglaze, glaze, glass beads, thread 600m drop, 20mm dia beads NZ \$2,350

Keeper of the Flame III, 2023 Necklace Earthenware clay, underglaze, glaze, glass beads, thread 360mm drop, 30mm dia beads NZ \$1,850

Keeper of the Flame II, 2023 Necklace Earthenware clay, underglaze, glaze, glass beads, thread 380mm drop, 15mm dia beads NZ \$1,600

Magic Triangle, 2023 Candleholder Earthenware clay, underglaze, glaze, silver 100 x 220 x 220mm NZ \$1,250