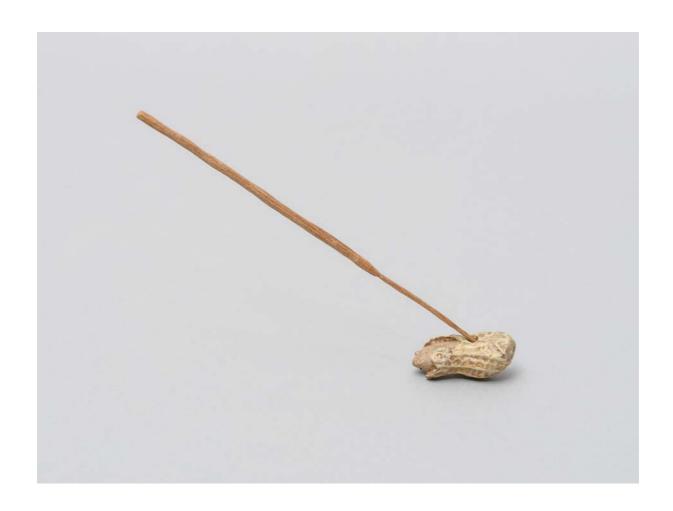

Warwick Freeman Handle Candle Holder, 2016 Lava, tin, paint  $155 \times 160 \times 180$ mm NZ \$5,000

Peanut Butter Wolf, 2023 Enamel painted bronze 50 x 20 x 15mm NZ \$120 each

Peanut Butter Wolf, 2023 Incense holder Enamel painted bronze, faux carved wood incense 50 x 20 x 15mm NZ \$120