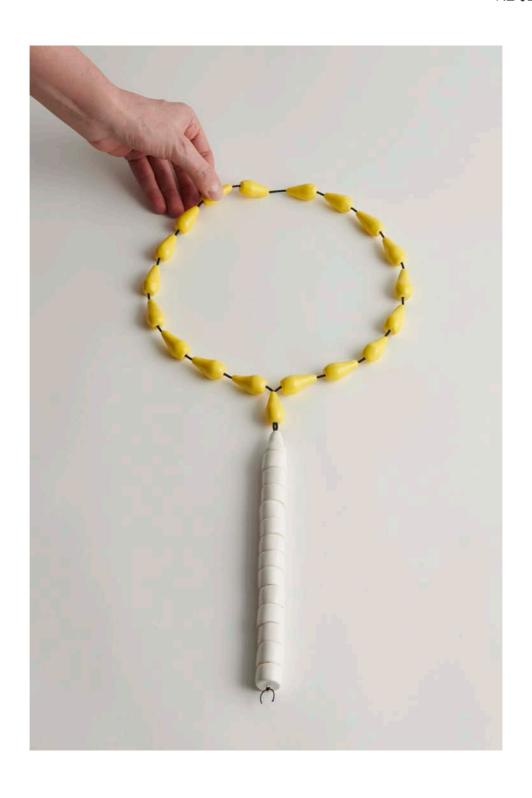

Keeper of the Flame I, 2022 Necklace Earthenware clay, underglaze, glaze, glass beads, thread 600m drop, 20mm dia beads NZ \$2,350

Keeper of the Flame III, 2023 Necklace Earthenware clay, underglaze, glaze, glass beads, thread 360mm drop, 30mm dia beads NZ \$1,850

Keeper of the Flame II, 2023 Necklace Earthenware clay, underglaze, glaze, glass beads, thread 380mm drop, 15mm dia beads NZ \$1,600

Magic Triangle, 2023 Candleholder Earthenware clay, underglaze, glaze, silver 100 x 220 x 220mm NZ \$1,250