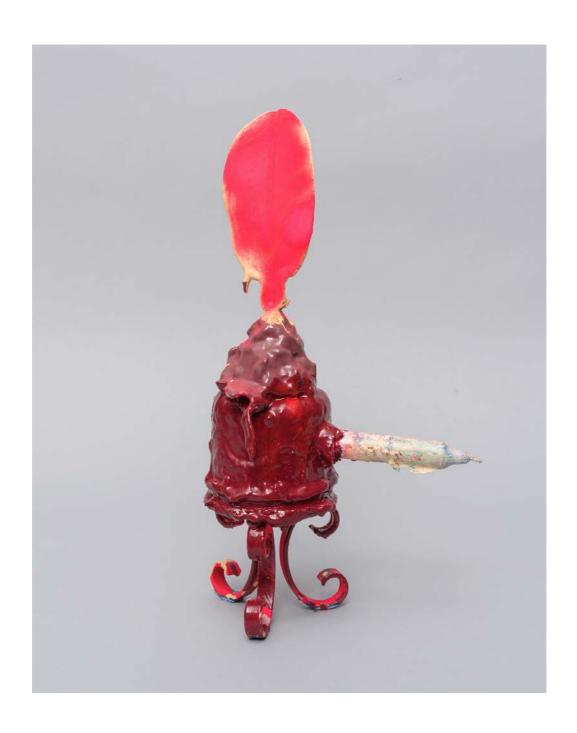

Portal, 2023 Wall object / candle holder Earthenware clay, glaze 186 x 85 x 55mm NZ \$650

Bottle Candle, 2023 Ceramic, beeswax candle 275 x 100 x 100mm NZ \$550

Kate Fitzharris Candle Head, 2023 Ceramic, beeswax candle 230 x 100 x 100mm NZ \$500

Kate Fitzharris Candle Eyes, 2023 Ceramic, beeswax candle 215 x 85 x 85mm NZ \$450

Jen Alexandra Burn for you, 2023
Bronze
From 25 – 60mm
Small NZ \$125
Large NZ \$170

Courtesy of Anna Miles Gallery

Cat Fooks Snickerdoodle, 2023 Mixed media, enamel paint 520 x 140 x 150mm NZ \$2,800