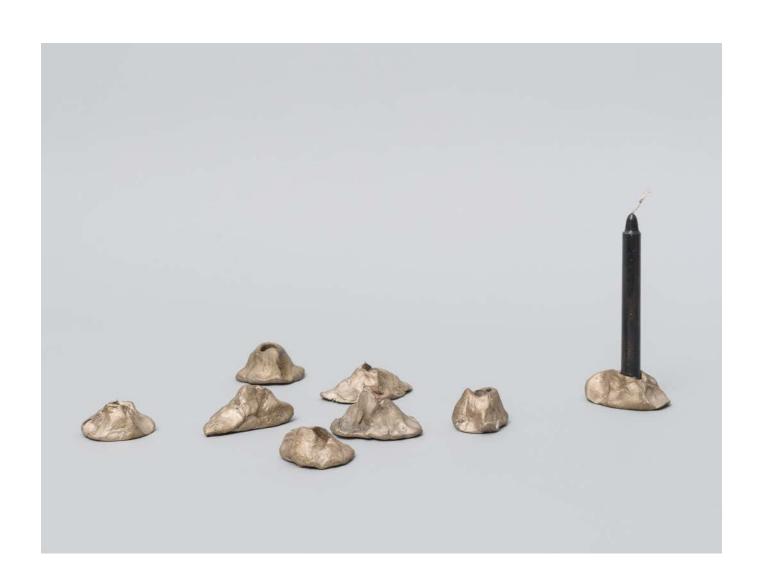

Warwick Freeman Handle Candle Holder, 2016 Lava, tin, paint  $155 \times 160 \times 180$ mm NZ \$5,000

Peanut Butter Wolf, 2023 Enamel painted bronze 50 x 20 x 15mm NZ \$120 each

Peanut Butter Wolf, 2023 Incense holder Enamel painted bronze, faux carved wood incense 50 x 20 x 15mm NZ \$120

Cucumber Slice, Slice, Slice, 2023 Incense holder Enamel painted bronze 70 x 20 x 20mm NZ \$165

Cucumber Slice, Slice, Slice, 2023 Enamel painted bronze 70 x 20 x 20mm NZ \$150 each

Bon Rappetit with cucumber, 2023