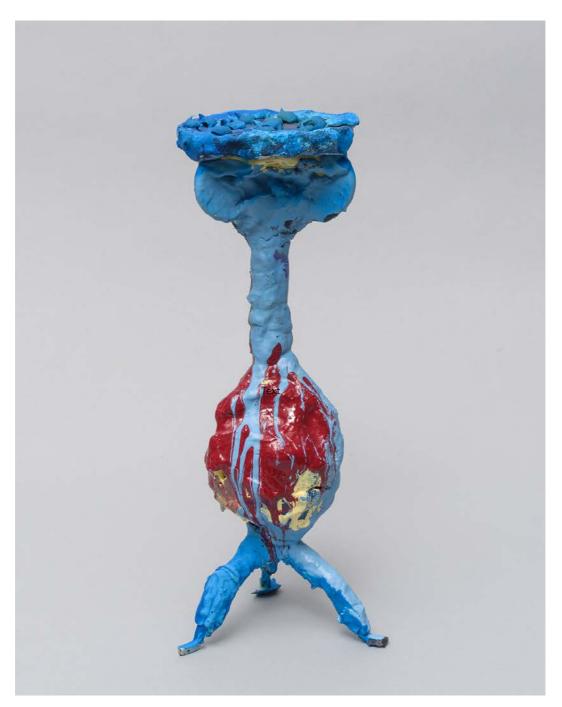

### Marcos Guzman

Good Night Dear Shapes, 2022
Acrylic
265 x 190 x 190mm
and 57 x 107 x 90mm
NZ \$900 (set)

True Colours Come Shining Through 2022

Candle Holder Series Steel, candle 190 x 110 x 50mm NZ \$290

True Colours Come Shining Through

2022

Candle Holder Series Steel, candle 110 x 75 x 75mm NZ \$290

True Colours Come Shining Through
2022
Candle Holder Series
Steel, candle
125 x 100 x 100mm
NZ \$290

True Colours Come Shining Through
2022
Candle Holder Series
Steel, candle
55 x 155 x 150mm

NZ \$290

True Colours Come Shining Through
2022
Candle Holder Series
Steel, candle
110 x 103 x 100mm

NZ \$290

True Colours Come Shining Through 2022 Candle Holder Series

Candle Holder Series Steel, candle 110 x 140 x 100mm NZ \$290

True Colours Come Shining Through
2022
Candle Holder Series
Steel, candle

130 x 200 x 200mm NZ \$290