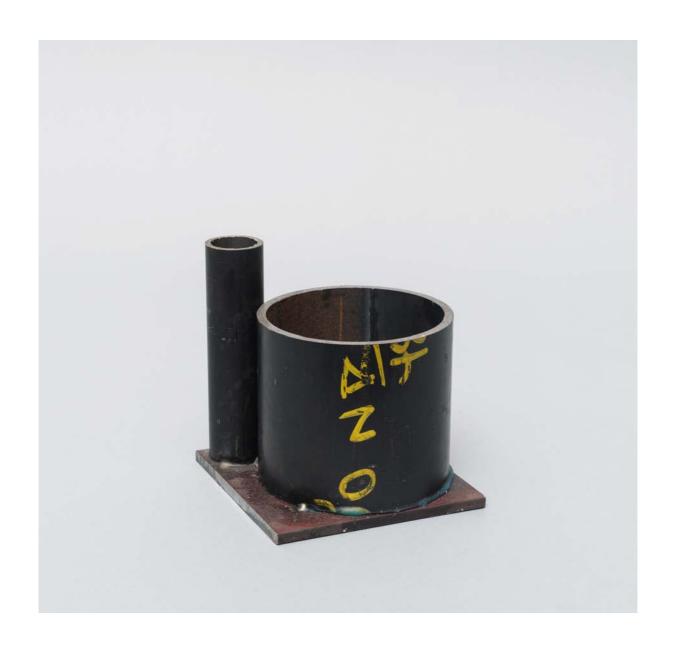

# Benjamin Lignel

lci j'étudie / Là je tremble (pour Gaston Bachelard)

2023

Installation (set of 2) Unglazed porcelain, steel, candles 300 x 290 x 40mm (x 2) NZ \$1,350

Iris Eichenberg Untitled, 2022 Candle holder Edition of 3 Oxidised copper 550 x 70 x 90mm NZ \$980