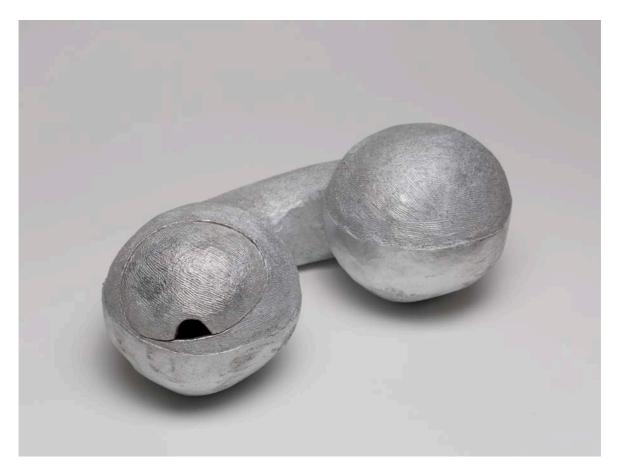

Warwick Freeman Handle Candle Holder, 2016 Lava, tin, paint  $155 \times 160 \times 180$ mm NZ \$5,000

Peanut Butter Wolf, 2023 Enamel painted bronze 50 x 20 x 15mm NZ \$120 each

Peanut Butter Wolf, 2023 Incense holder Enamel painted bronze, faux carved wood incense 50 x 20 x 15mm NZ \$120