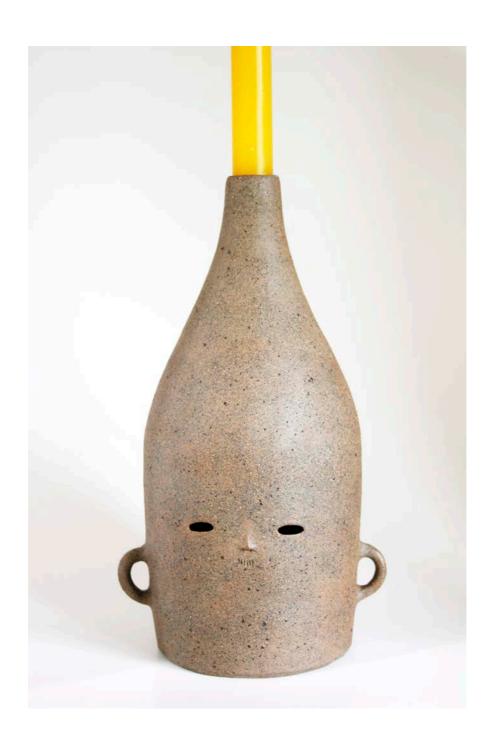

Portal, 2023 Wall object / candle holder Earthenware clay, glaze 186 x 85 x 55mm NZ \$650

Bottle Candle, 2023 Ceramic, beeswax candle 275 x 100 x 100mm NZ \$550

Kate Fitzharris Candle Head, 2023 Ceramic, beeswax candle 230 x 100 x 100mm NZ \$500