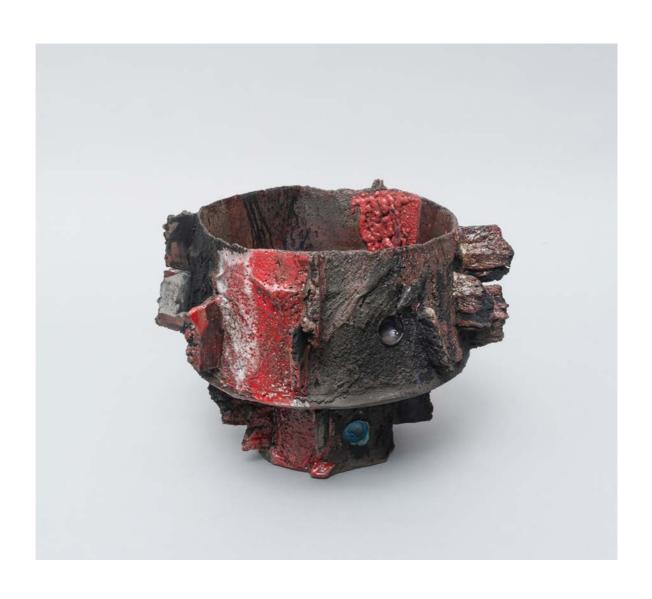

Cat Fooks Bog Bean, 2023 Mixed media, enamel paint 365 x 110 x 200mm NZ \$1,800

Cat Fooks Watering Pot, 2023 Mixed media, enamel paint 150 x 90 x 75mm NZ \$1,500

Candleholder, 2023 Glazed stoneware 120 x 170 x 180mm NZ \$1,100