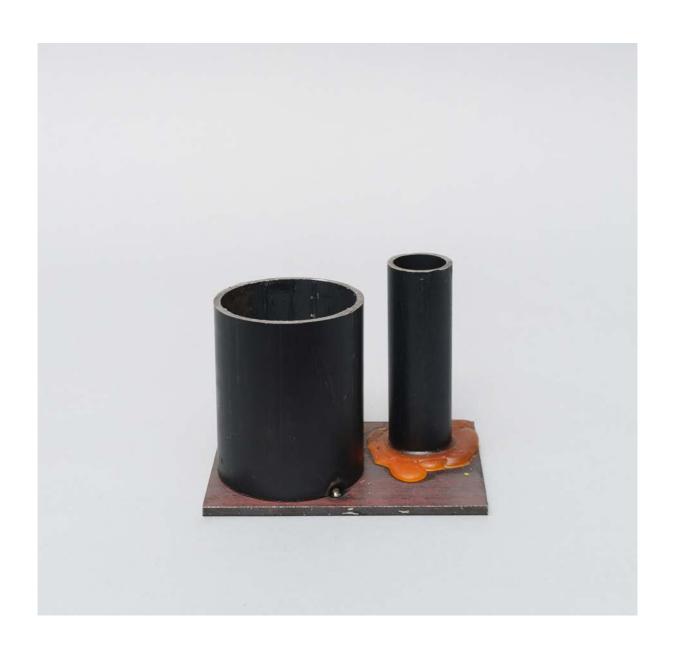

# Benjamin Lignel

lci j'étudie / Là je tremble (pour Gaston Bachelard)

2023

Installation (set of 2) Unglazed porcelain, steel, candles 300 x 290 x 40mm (x 2) NZ \$1,350

Iris Eichenberg Untitled, 2022 Candle holder Edition of 3 Oxidised copper 550 x 70 x 90mm NZ \$980