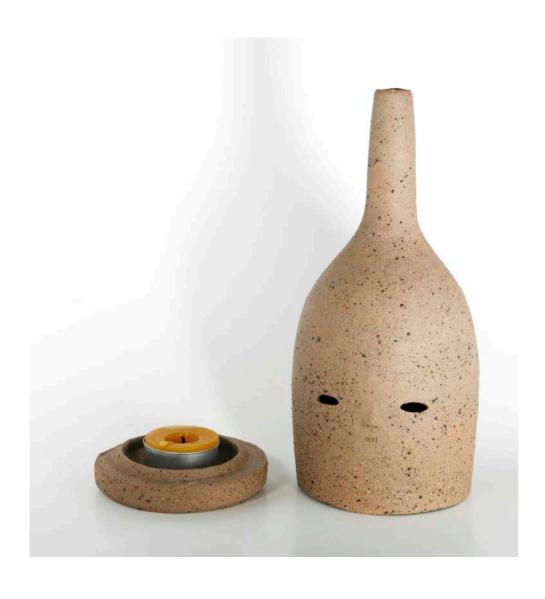

Portal, 2023 Wall object / candle holder Earthenware clay, glaze 186 x 85 x 55mm NZ \$650

Bottle Candle, 2023 Ceramic, beeswax candle 275 x 100 x 100mm NZ \$550

Kate Fitzharris Candle Head, 2023 Ceramic, beeswax candle 230 x 100 x 100mm NZ \$500