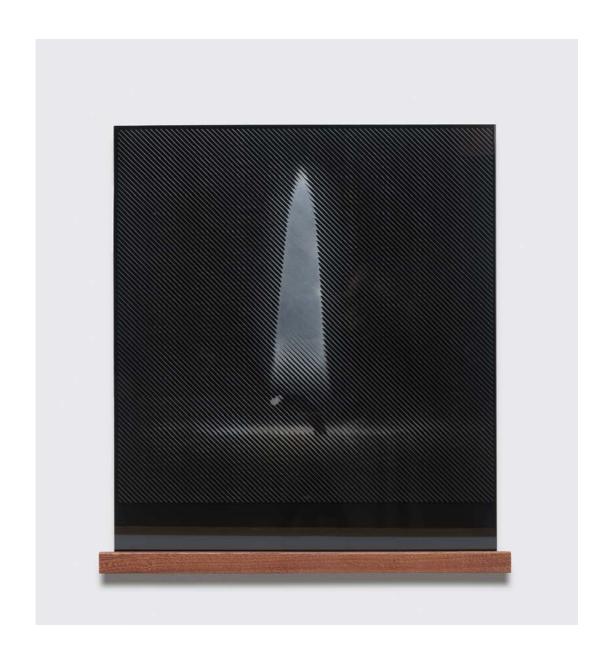

Gavin Hipkins Blue Strips (12), 2023
12 unique cyanotype prints
90 x 1000mm each
1200 x 1000mm total size
NZ \$14,500

Courtesy of Michael Lett

Aaron Beehre Ilarion, 2023
ACM (aluminium composite material), wood shelf
430 x 470 x 3mm
Edition of 3
NZ \$790