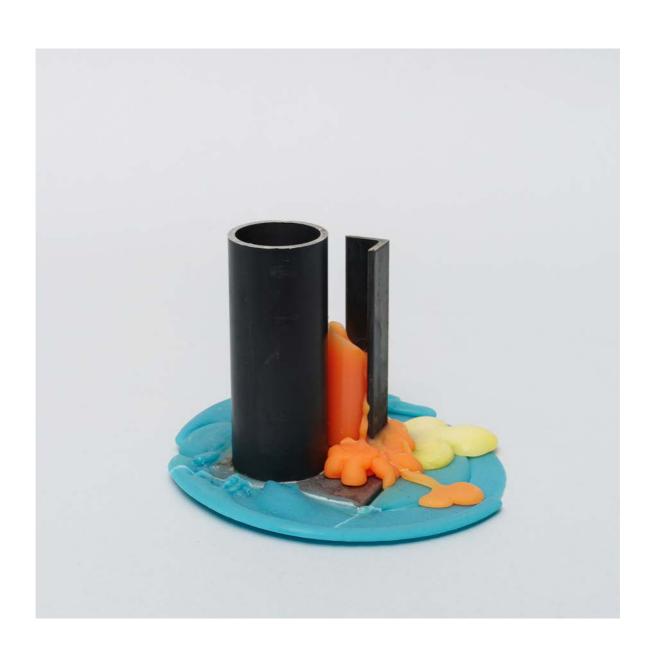

Totem, 2023 Cast bronze, carved wood 1lb cast iron weight 220 x 75 x 75mm NZ \$1,650

Courtesy of SUITE Gallery

Progress (the price of...), 2023 Cast bronze, railway iron 265 x 120 x 60mm NZ \$1,800

Peace pipe, 2023
Cast bronze, wood, cast iron,
wax candle
140 x 75 x 185mm
NZ \$1,650