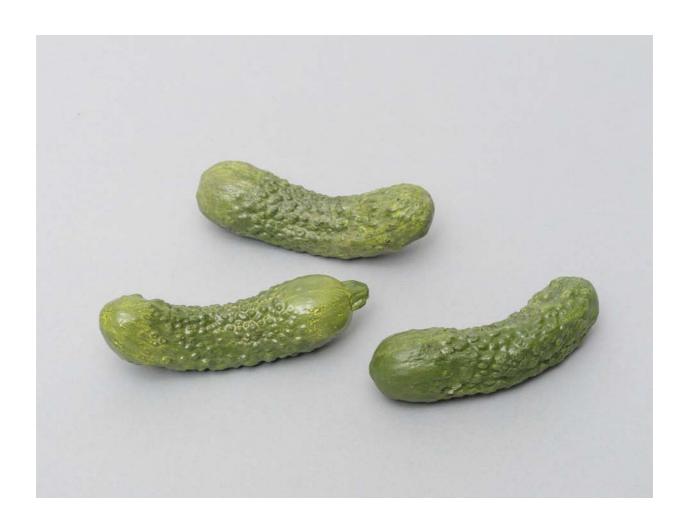

Cucumber Slice, Slice, Slice, 2023 Incense holder Enamel painted bronze 70 x 20 x 20mm NZ \$165

Cucumber Slice, Slice, Slice, 2023 Enamel painted bronze 70 x 20 x 20mm NZ \$150 each

Bon Rappetit with cucumber, 2023