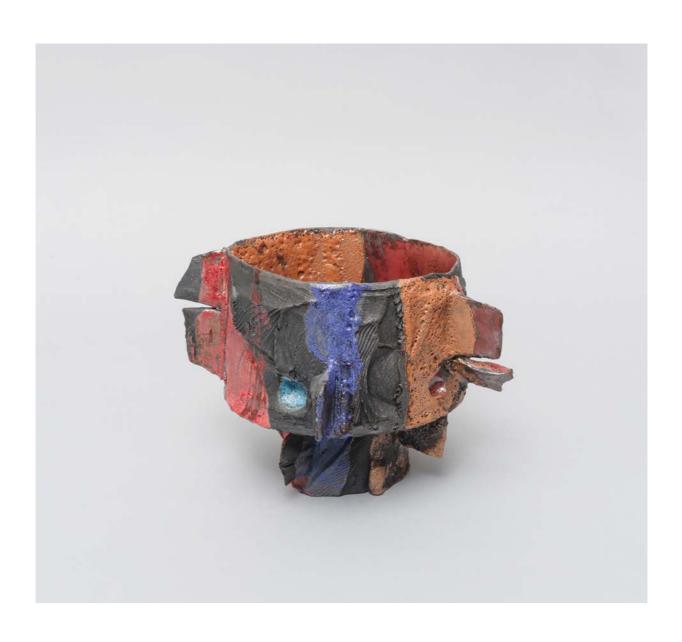

Cat Fooks Bog Bean, 2023 Mixed media, enamel paint 365 x 110 x 200mm NZ \$1,800

Cat Fooks Watering Pot, 2023 Mixed media, enamel paint 150 x 90 x 75mm NZ \$1,500

Candleholder, 2023 Glazed stoneware 120 x 170 x 180mm NZ \$1,100