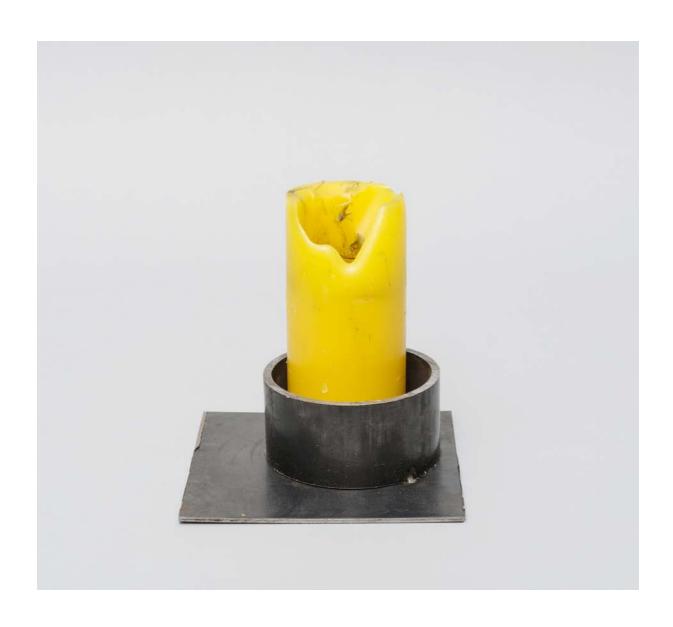

# Benjamin Lignel

lci j'étudie / Là je tremble (pour Gaston Bachelard)

2023

Installation (set of 2) Unglazed porcelain, steel, candles 300 x 290 x 40mm (x 2) NZ \$1,350

Iris Eichenberg Untitled, 2022 Candle holder Edition of 3 Oxidised copper 550 x 70 x 90mm NZ \$980