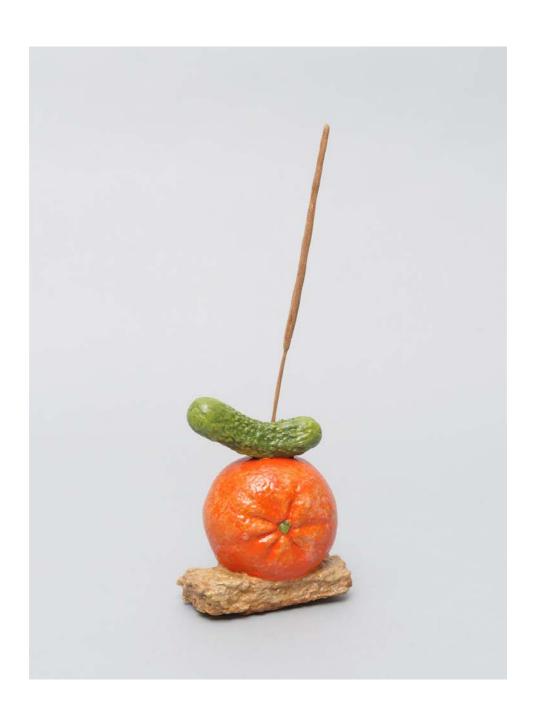

Cucumber Slice, Slice, Slice, 2023 Incense holder Enamel painted bronze 70 x 20 x 20mm NZ \$165

Cucumber Slice, Slice, Slice, 2023 Enamel painted bronze 70 x 20 x 20mm NZ \$150 each

Bon Rappetit with cucumber, 2023

Candle holder

Enamel painted bronze, faux carved

wood incense

80 x 60 x 120mm

NZ \$600

Bon Rappetit, 2023 Incense holder Enamel painted bronze, faux carved wood incense 80 x 50 x 100mm NZ \$500

Mandys, 2023 Incense holder Enamel painted bronze 65 x 65 x 50mm NZ \$250