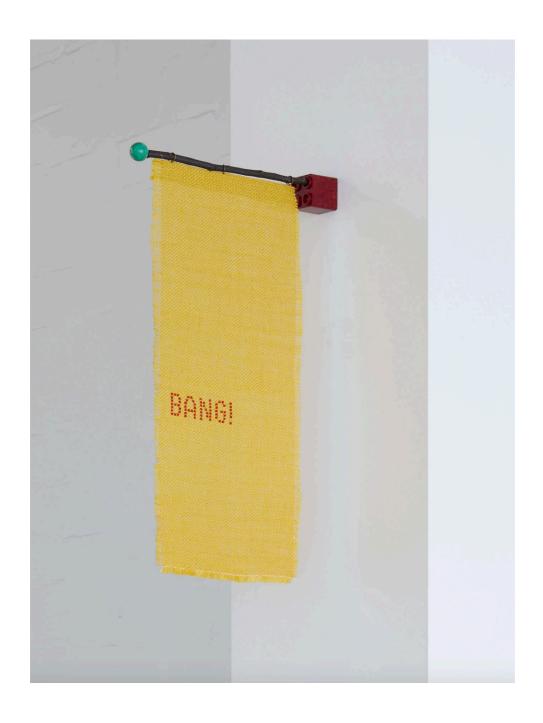

Kate Fitzharris Candle Eyes, 2023 Ceramic, beeswax candle 215 x 85 x 85mm NZ \$450

Jen Alexandra Burn for you, 2023
Bronze
From 25 – 60mm
Small NZ \$125
Large NZ \$170

Courtesy of Anna Miles Gallery

Cat Fooks Snickerdoodle, 2023 Mixed media, enamel paint 520 x 140 x 150mm NZ \$2,800