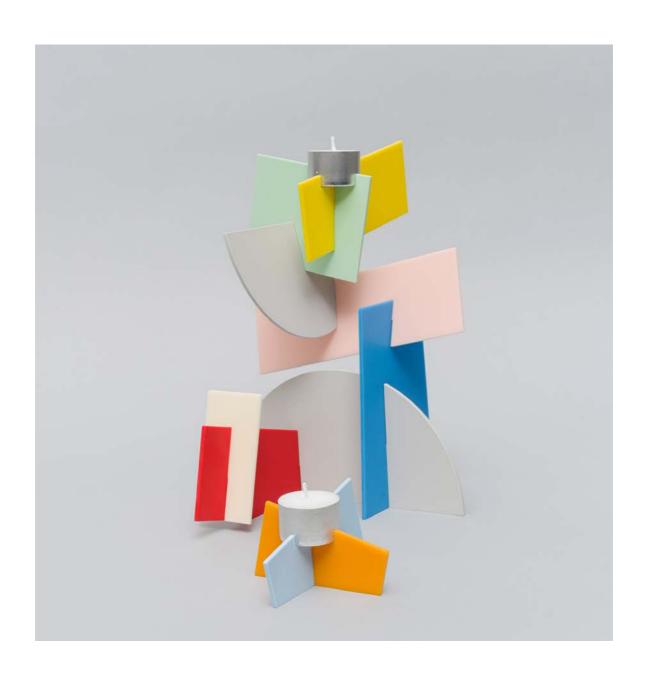

### Marcos Guzman

Good Night Dear Shapes, 2022
Acrylic
265 x 190 x 190mm
and 57 x 107 x 90mm
NZ \$900 (set)

True Colours Come Shining Through 2022

Candle Holder Series Steel, candle 190 x 110 x 50mm NZ \$290