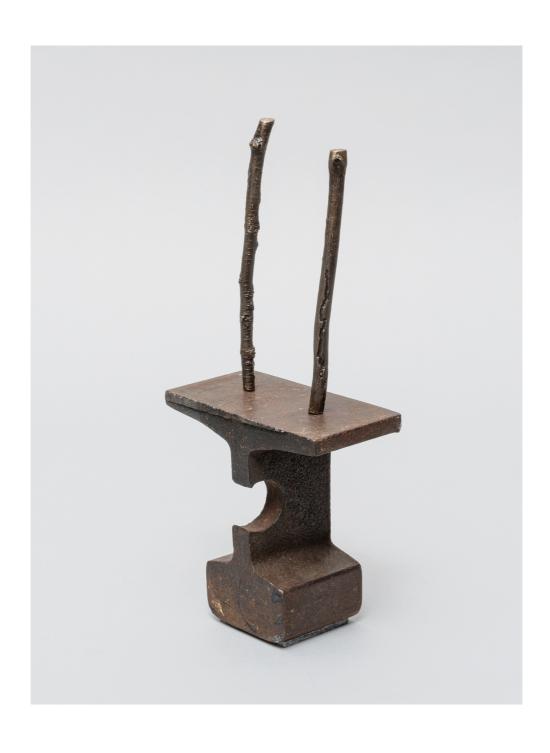

Totem, 2023 Cast bronze, carved wood 1lb cast iron weight 220 x 75 x 75mm NZ \$1,650

Courtesy of SUITE Gallery

Progress (the price of...), 2023 Cast bronze, railway iron 265 x 120 x 60mm NZ \$1,800

Peace pipe, 2023
Cast bronze, wood, cast iron,
wax candle
140 x 75 x 185mm
NZ \$1,650