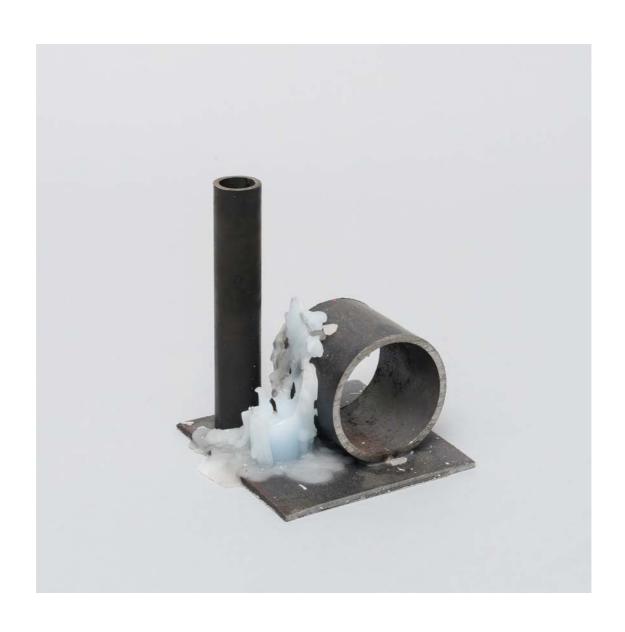

# Benjamin Lignel

lci j'étudie / Là je tremble (pour Gaston Bachelard)

2023

Installation (set of 2) Unglazed porcelain, steel, candles 300 x 290 x 40mm (x 2) NZ \$1,350

Iris Eichenberg Untitled, 2022 Candle holder Edition of 3 Oxidised copper 550 x 70 x 90mm NZ \$980