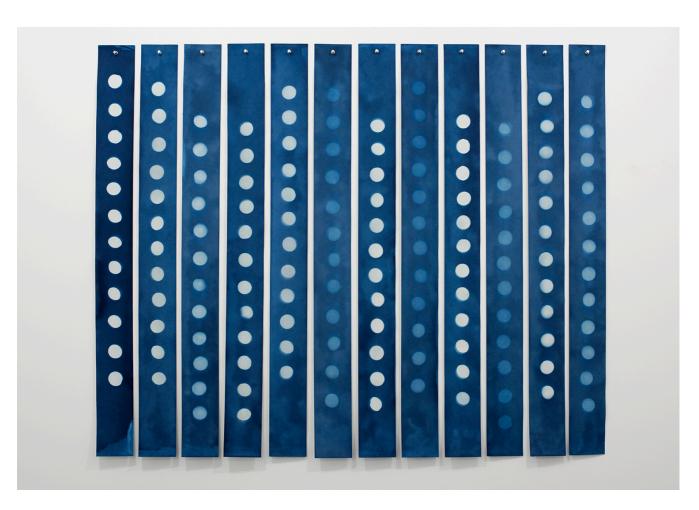

Gavin Hipkins Blue Strips (12), 2023
12 unique cyanotype prints
90 x 1000mm each
1200 x 1000mm total size
NZ \$14,500

Courtesy of Michael Lett

Aaron Beehre Ilarion, 2023
ACM (aluminium composite material), wood shelf
430 x 470 x 3mm
Edition of 3
NZ \$790