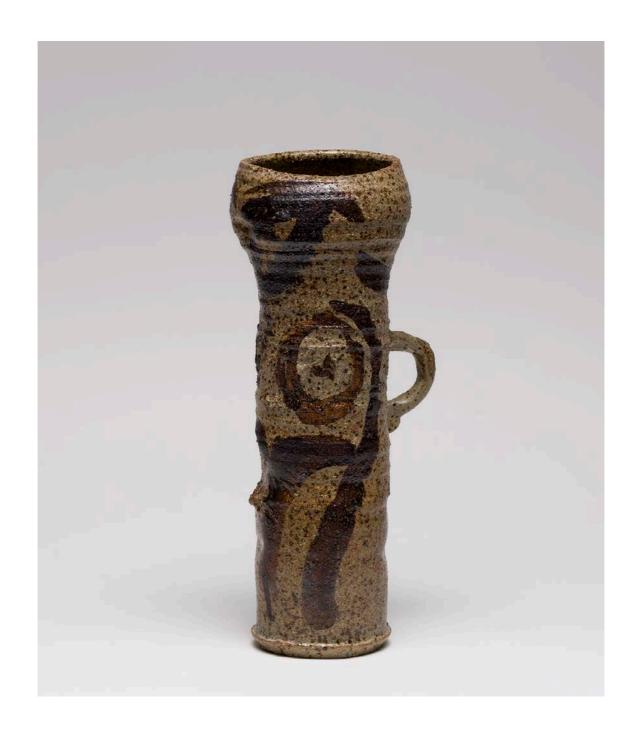

Courtesy of Season Aotearoa

Wahine wahine wahine, 2021 Buff Raku Trachyte clay  $400 \times 100 \times 100$ mm NZ \$3,250

Maia McDonald Platter for aunty, 2021 Wood-fired Driving Creek clay, spray paint 50 x 300 x 430mm NZ \$2,250

#### Maia McDonald

Hauhake II, 2021 Wood-fired Driving Creek clay, spray paint 260 x 255 x 35mm NZ \$1,250