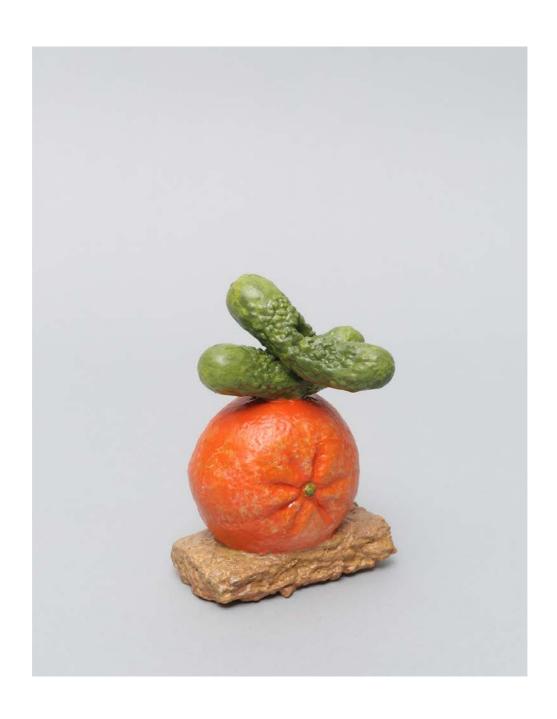

Cucumber Slice, Slice, Slice, 2023 Incense holder Enamel painted bronze 70 x 20 x 20mm NZ \$165

Cucumber Slice, Slice, Slice, 2023 Enamel painted bronze 70 x 20 x 20mm NZ \$150 each

Bon Rappetit with cucumber, 2023

Candle holder

Enamel painted bronze, faux carved

wood incense

80 x 60 x 120mm

NZ \$600

Bon Rappetit, 2023 Incense holder Enamel painted bronze, faux carved wood incense 80 x 50 x 100mm NZ \$500

Mandys, 2023 Incense holder Enamel painted bronze 65 x 65 x 50mm NZ \$250