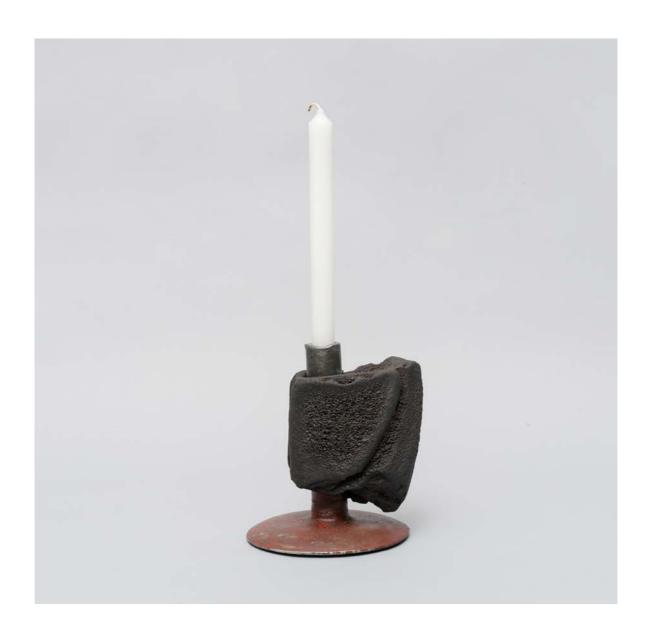

Warwick Freeman Handle Candle Holder, 2016 Lava, tin, paint  $155 \times 160 \times 180$ mm NZ \$5,000

Peanut Butter Wolf, 2023 Enamel painted bronze 50 x 20 x 15mm NZ \$120 each

Peanut Butter Wolf, 2023 Incense holder Enamel painted bronze, faux carved wood incense 50 x 20 x 15mm NZ \$120