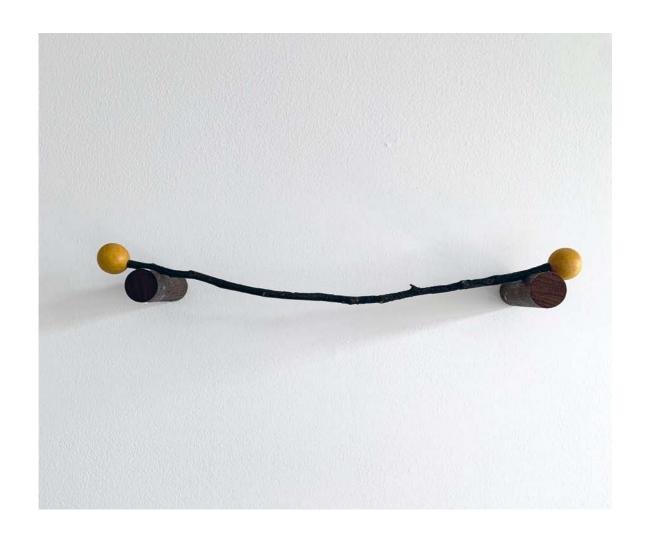

Ethic. 7-5, 2023 Cast bronze, ladder rungs, wooden balls 140 x 75 x 185mm NZ \$1,850

SMILE, 2023 Cast bronze, ladder rungs, dyed beech 55 x 380 x 120mm NZ \$1,850

Steve Carr Cigarette Tree, 2007 3 min 52 sec Single channel / silent Edition 3/3 NZ \$7,500