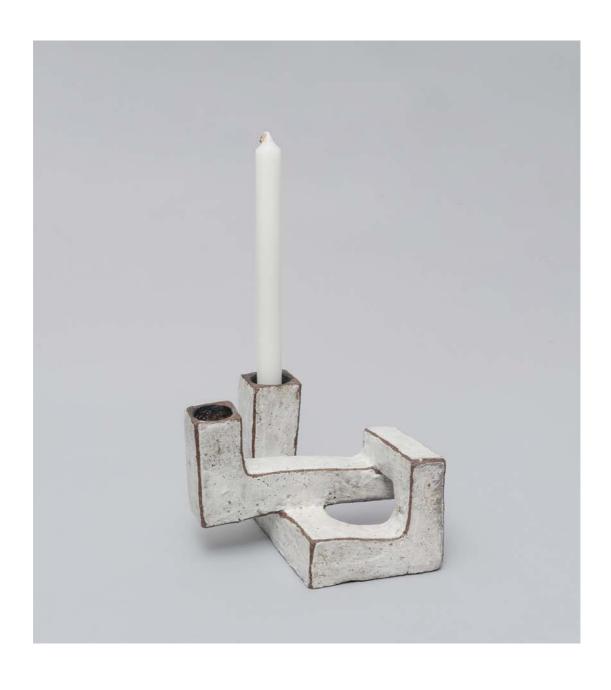

Earth cloak Raku fired ceramic 175 x 270mm NZ \$1,800

The skin of Papatūānuku Raku fired ceramic 195 x 260mm NZ \$2,000

Twilight vessel Raku fired ceramic 200 x 300mm NZ \$2,000

Candle Candle Candlestick, 2022 Earthenware clay, underglaze, glaze, steel  $270 \times 160 \times 115 \text{mm}$  NZ \$980

Candle Stick Candlestick 2022 Earthenware clay, underglaze, glaze  $240 \times 120 \times 60 \text{mm}$  NFS

Candle & Stick, 2022 Worry Beads – 2 beaded objects Earthenware clay, underglaze, glaze, thread 350mm drop, 20mm dia beads NZ \$2,350