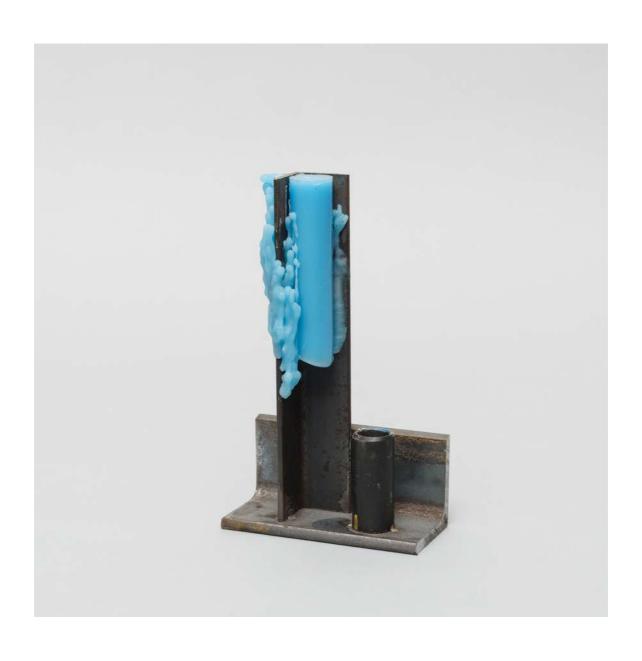

# Benjamin Lignel

lci j'étudie / Là je tremble (pour Gaston Bachelard)

2023

Installation (set of 2) Unglazed porcelain, steel, candles 300 x 290 x 40mm (x 2) NZ \$1,350

Iris Eichenberg Untitled, 2022 Candle holder Edition of 3 Oxidised copper 550 x 70 x 90mm NZ \$980