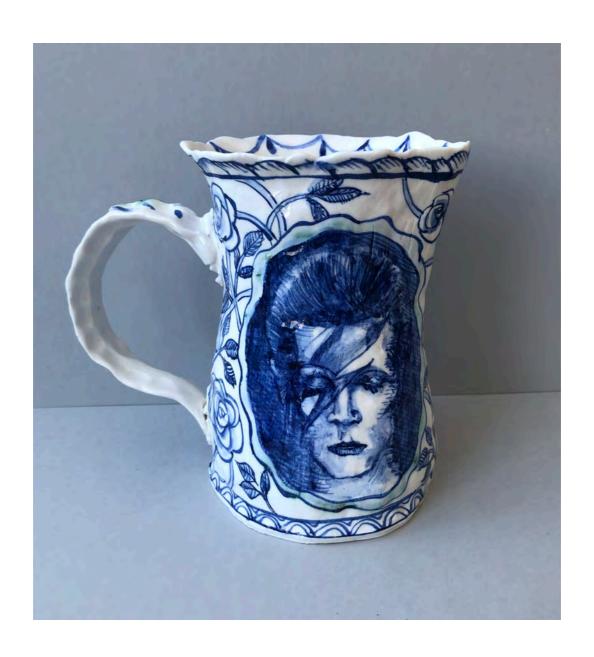

41 Pills \$110

Fish Head • \$155

42 Ear Nose **•** \$130

43 Converse \$90 \$130

44 Sirena **•** \$140

45 T shirt \$130

46 Surfers \$140

47 Bowie \$165