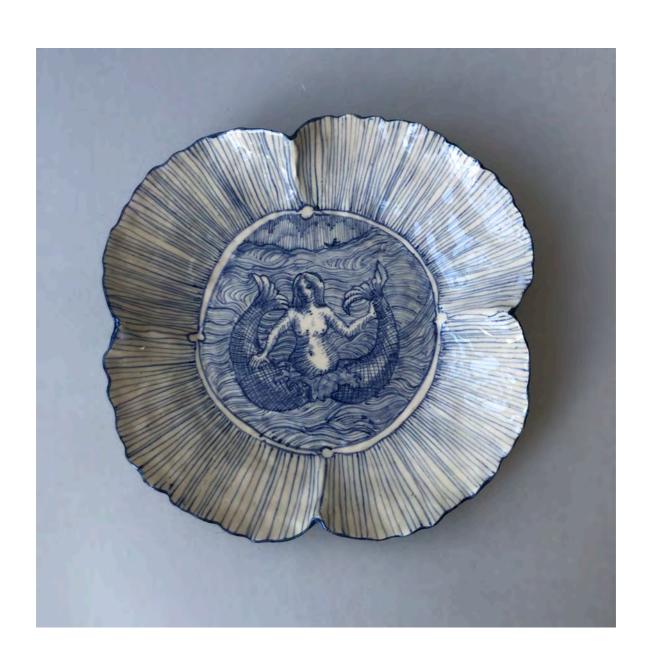

#182 Fishface Bowl Glazed ceramic 170 x 175 x 60mm NZ \$325

#183 Blue and white Ring Tree Vase Glazed ceramic 185 x 115mm NZ \$1,300

#184 Love/Hate Vase Glazed ceramic 220 x 105mm NZ \$1,625

#185 Tattoo Sleeve with Cavity Vase Glazed ceramic 235 x 115mm NZ \$1,300