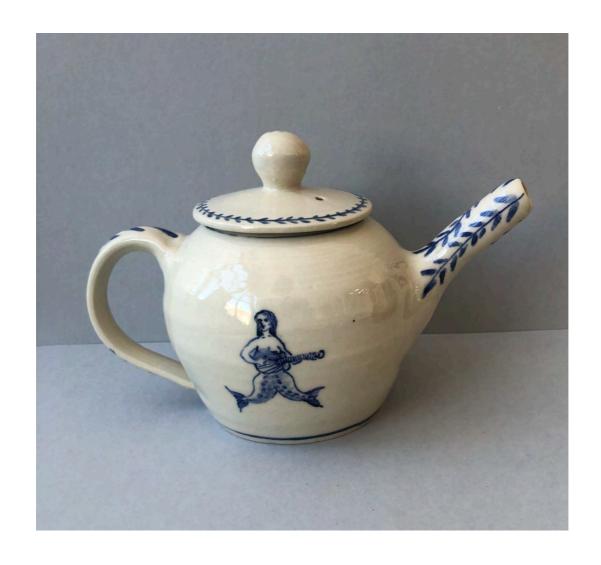

#193 Wahine Teapot Glazed ceramic 165 x 225mm NZ \$435

#194 Mermaid Teapot Glazed ceramic 140 x 220mm NZ \$435

#195 Right Hand Glazed ceramic 160 x 145mm NZ \$870

#196 Left Hand Glazed ceramic 160 x 145mm NZ \$870