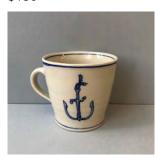

\$100

2 Finger gun sml \$100

3 Pipe sml \$100

4 Anchor sml \$100

5 Rose sml \$100

6 Saw sml \$100

7 Bypass sml \$100

8 Thong sml \$100

17 Squid/Skull sml 🛑 \$105

18 Winged Thong sml 🛑 \$105

19 Anchor sml \$105

20 Greater sml • \$105

21 Mermaid/ship sml 
\$105

22 Fishmaid ¶ \$105

23 Lucky Horseshoe sml \$105

24 Wave sml — \$105