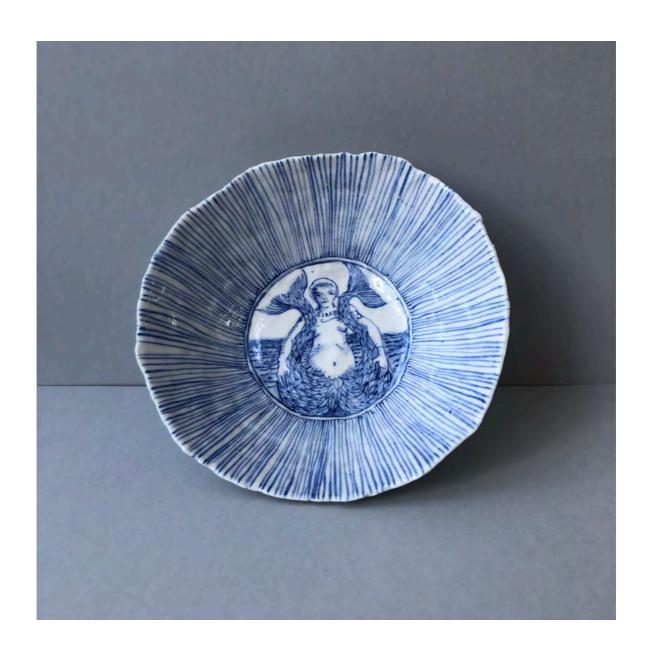

176 Obelisk \$140

177 Clever Boxer \$155

178 Disarmour \$155

#179 Siren Bowl Glazed ceramic 170 x 175 x 60mm NZ \$325

#180 Quatrefoil Pissing Nereides Dish Glazed ceramic 220 x 185 x 25mm NZ \$435

#181 Quatrefoil Merdish Glazed ceramic 210 x 215 x 25mm NZ \$435