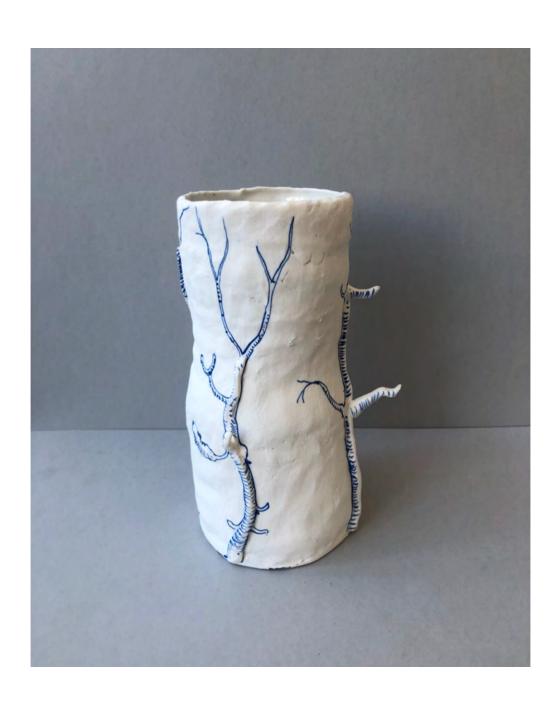

#186 Ring Willow Vase Glazed ceramic 165 x 108mm NZ \$1,300

#188 Branch Vase Glazed ceramic 220 x 145mm NZ \$1,300

#190 Durer Roo Glazed ceramic 245 x 165mm NZ \$1,190

#191 Eden Jug Glazed ceramic 130 x 165mm NZ \$650