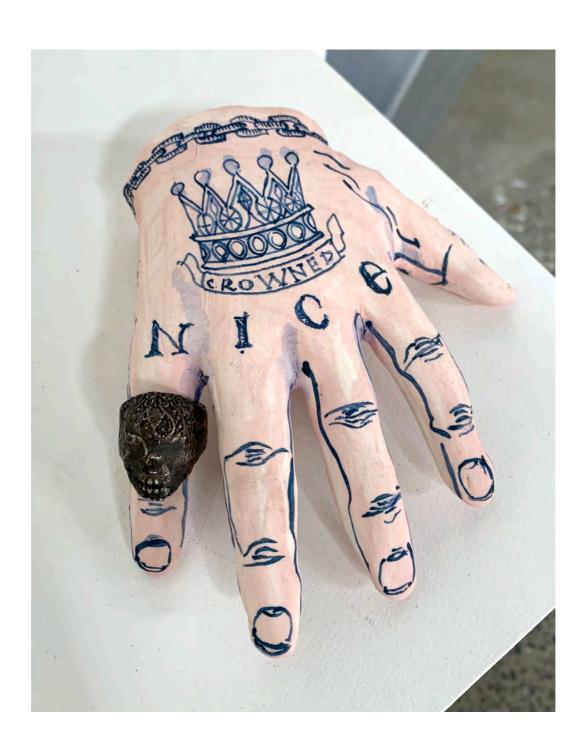

#193 Wahine Teapot Glazed ceramic 165 x 225mm NZ \$435

#194 Mermaid Teapot Glazed ceramic 140 x 220mm NZ \$435

#195 Right Hand Glazed ceramic 160 x 145mm NZ \$870

#196 Left Hand Glazed ceramic 160 x 145mm NZ \$870