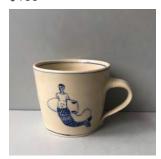

#193 Wahine Teapot Glazed ceramic 165 x 225mm NZ \$435

#194 Mermaid Teapot Glazed ceramic 140 x 220mm NZ \$435

#195 Right Hand Glazed ceramic 160 x 145mm NZ \$870

#196 Left Hand Glazed ceramic 160 x 145mm NZ \$870