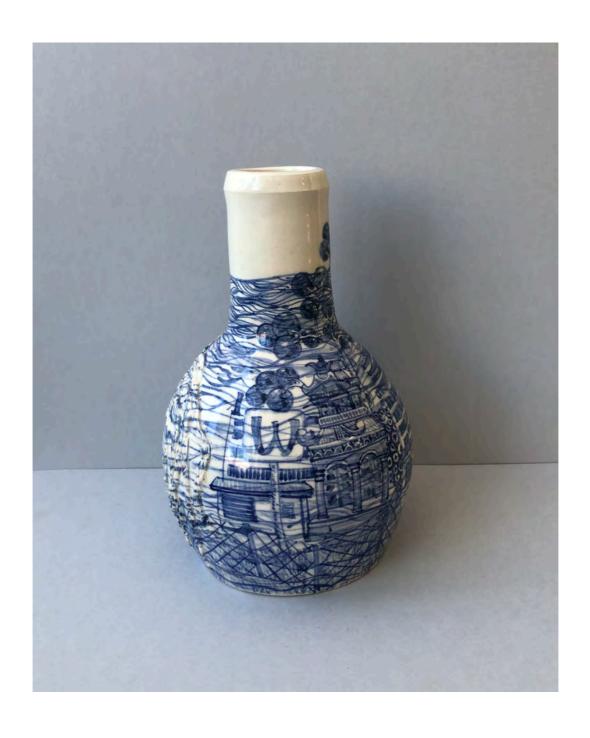

#182 Fishface Bowl Glazed ceramic 170 x 175 x 60mm NZ \$325

#183 Blue and white Ring Tree Vase Glazed ceramic 185 x 115mm NZ \$1,300

#184 Love/Hate Vase Glazed ceramic 220 x 105mm NZ \$1,625

#185 Tattoo Sleeve with Cavity Vase Glazed ceramic 235 x 115mm NZ \$1,300