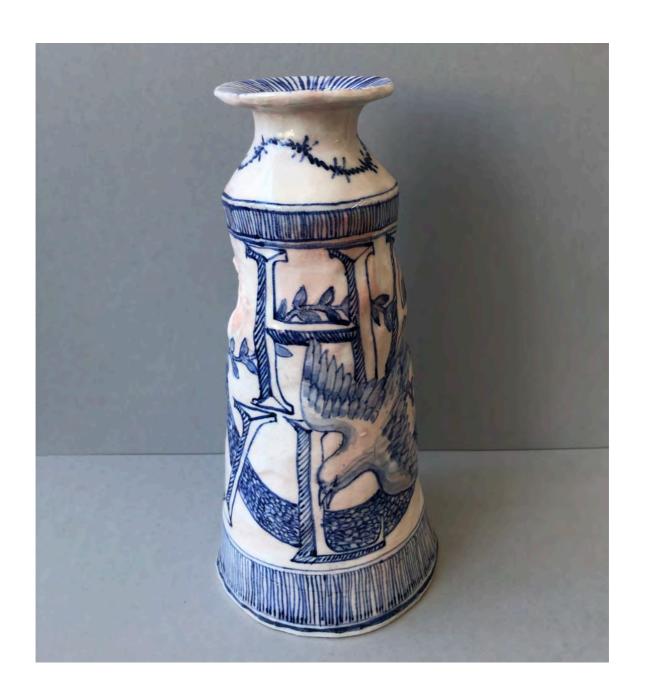

#182 Fishface Bowl Glazed ceramic 170 x 175 x 60mm NZ \$325

#183 Blue and white Ring Tree Vase Glazed ceramic 185 x 115mm NZ \$1,300

#184 Love/Hate Vase Glazed ceramic 220 x 105mm NZ \$1,625

#185 Tattoo Sleeve with Cavity Vase Glazed ceramic 235 x 115mm NZ \$1,300