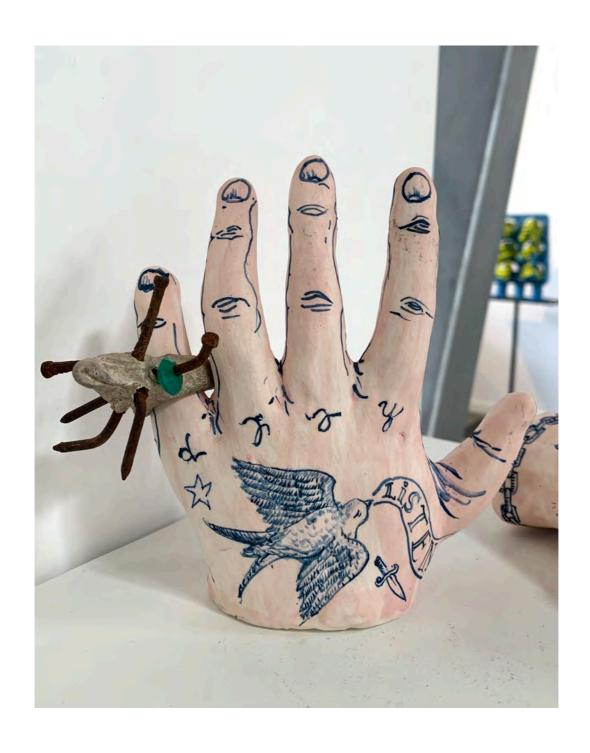

#193 Wahine Teapot Glazed ceramic 165 x 225mm NZ \$435

#194 Mermaid Teapot Glazed ceramic 140 x 220mm NZ \$435

#195 Right Hand Glazed ceramic 160 x 145mm NZ \$870

#196 Left Hand Glazed ceramic 160 x 145mm NZ \$870