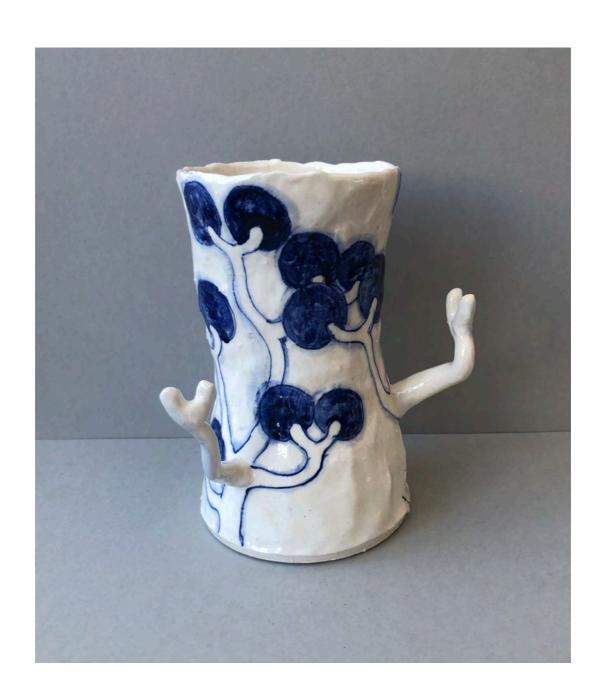

#182 Fishface Bowl Glazed ceramic 170 x 175 x 60mm NZ \$325

#183 Blue and white Ring Tree Vase Glazed ceramic 185 x 115mm NZ \$1,300

#184 Love/Hate Vase Glazed ceramic 220 x 105mm NZ \$1,625

#185 Tattoo Sleeve with Cavity Vase Glazed ceramic 235 x 115mm NZ \$1,300