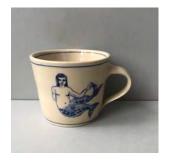

#193 Wahine Teapot Glazed ceramic 165 x 225mm NZ \$435

#194 Mermaid Teapot Glazed ceramic 140 x 220mm NZ \$435

#195 Right Hand Glazed ceramic 160 x 145mm NZ \$870

#196 Left Hand Glazed ceramic 160 x 145mm NZ \$870