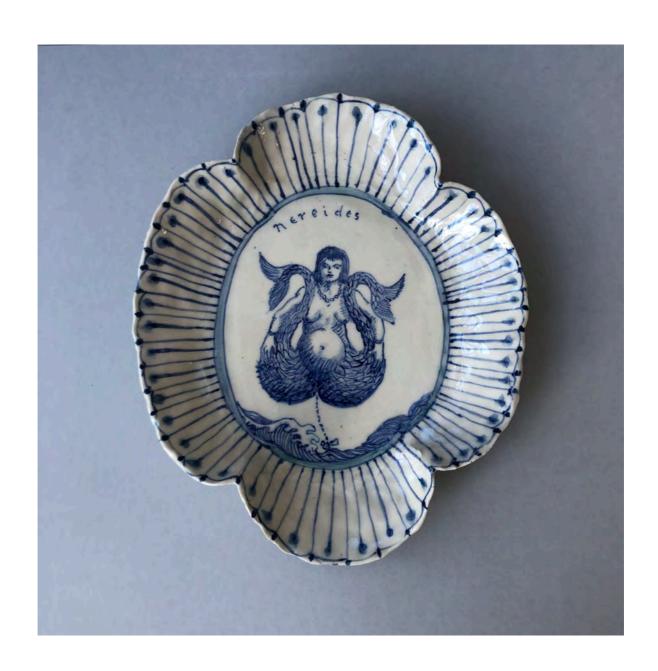

176 Obelisk \$140

177 Clever Boxer \$155

178 Disarmour \$155

#179 Siren Bowl Glazed ceramic 170 x 175 x 60mm NZ \$325

#180 Quatrefoil Pissing Nereides Dish Glazed ceramic 220 x 185 x 25mm NZ \$435

#181 Quatrefoil Merdish Glazed ceramic 210 x 215 x 25mm NZ \$435