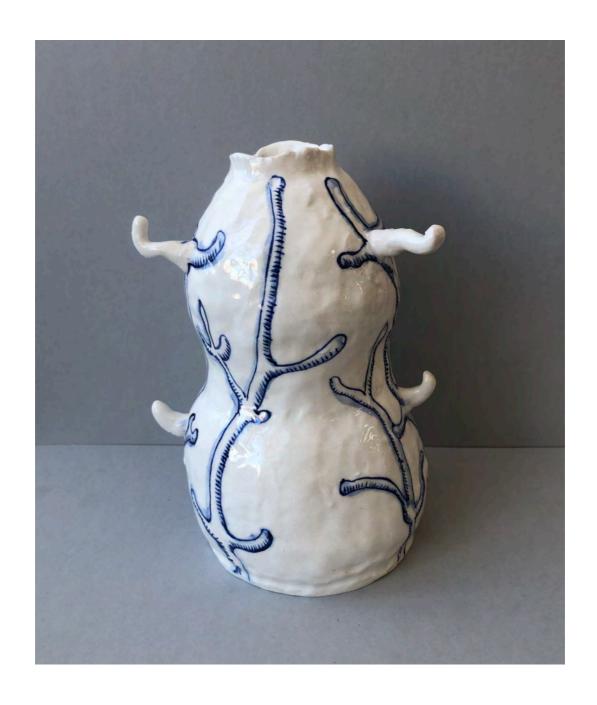

#186 Ring Willow Vase Glazed ceramic 165 x 108mm NZ \$1,300

#188 Branch Vase Glazed ceramic 220 x 145mm NZ \$1,300

#190 Durer Roo Glazed ceramic 245 x 165mm NZ \$1,190

#191 Eden Jug Glazed ceramic 130 x 165mm NZ \$650