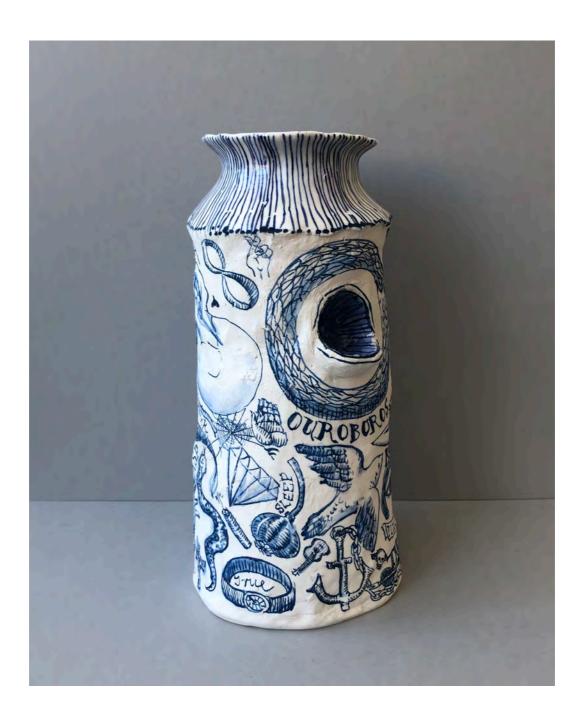

#182 Fishface Bowl Glazed ceramic 170 x 175 x 60mm NZ \$325

#183 Blue and white Ring Tree Vase Glazed ceramic 185 x 115mm NZ \$1,300

#184 Love/Hate Vase Glazed ceramic 220 x 105mm NZ \$1,625

#185 Tattoo Sleeve with Cavity Vase Glazed ceramic 235 x 115mm NZ \$1,300