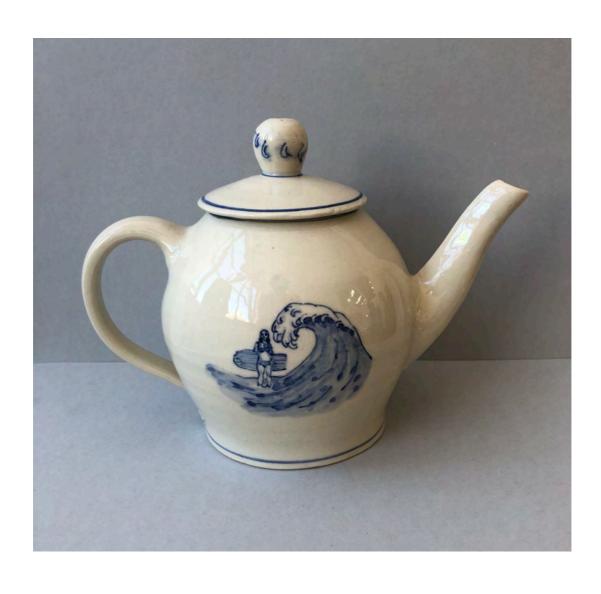

#193 Wahine Teapot Glazed ceramic 165 x 225mm NZ \$435

#194 Mermaid Teapot Glazed ceramic 140 x 220mm NZ \$435

#195 Right Hand Glazed ceramic 160 x 145mm NZ \$870

#196 Left Hand Glazed ceramic 160 x 145mm NZ \$870