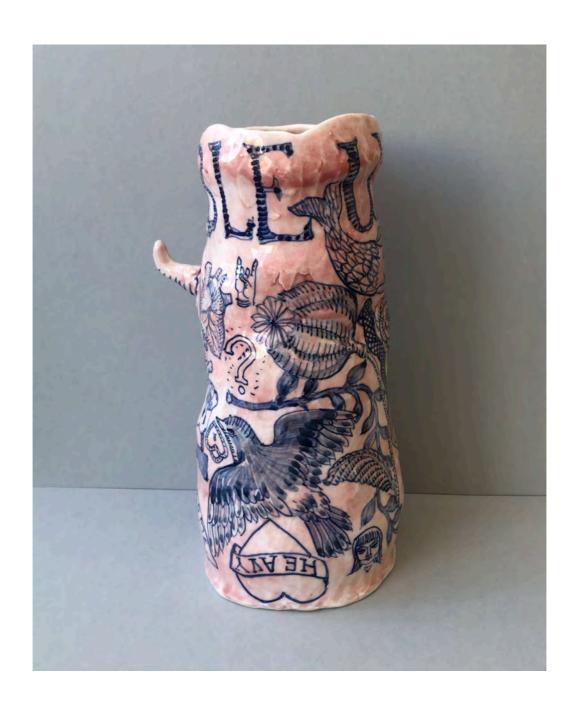

#182 Fishface Bowl Glazed ceramic 170 x 175 x 60mm NZ \$325

#183 Blue and white Ring Tree Vase Glazed ceramic 185 x 115mm NZ \$1,300

#184 Love/Hate Vase Glazed ceramic 220 x 105mm NZ \$1,625

#185 Tattoo Sleeve with Cavity Vase Glazed ceramic 235 x 115mm NZ \$1,300