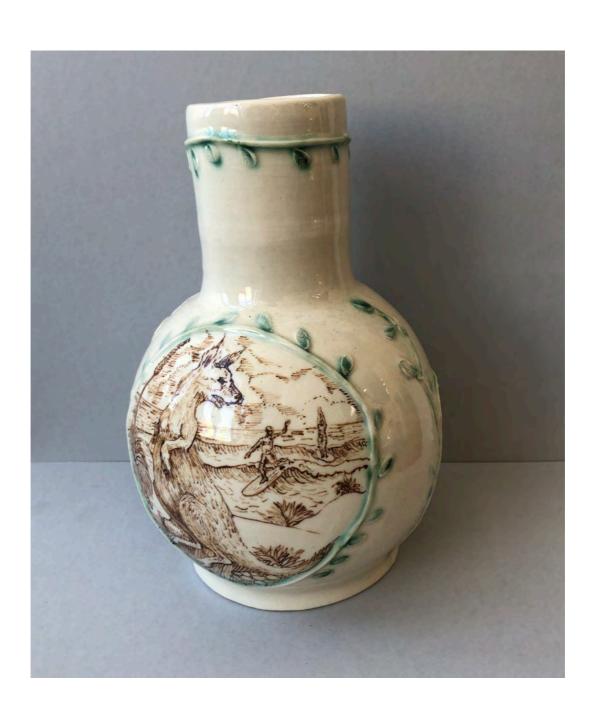

#186 Ring Willow Vase Glazed ceramic 165 x 108mm NZ \$1,300

#188 Branch Vase Glazed ceramic 220 x 145mm NZ \$1,300

#190 Durer Roo Glazed ceramic 245 x 165mm NZ \$1,190

#191 Eden Jug Glazed ceramic 130 x 165mm NZ \$650