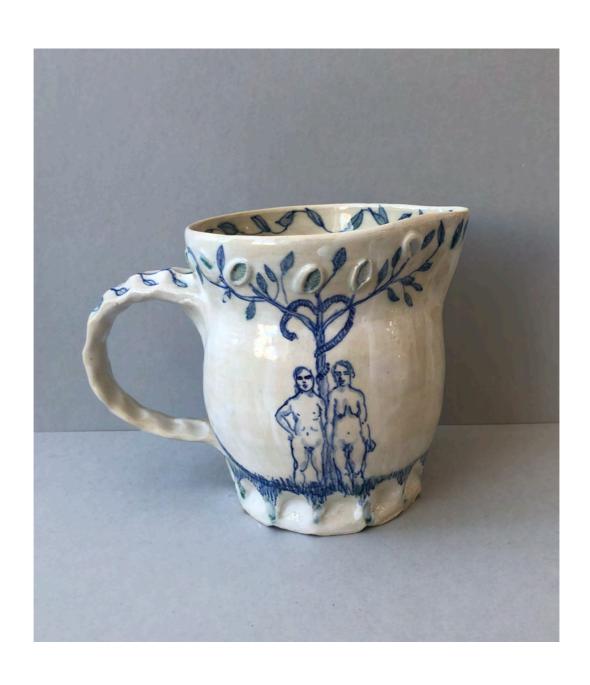

#186 Ring Willow Vase Glazed ceramic 165 x 108mm NZ \$1,300

#188 Branch Vase Glazed ceramic 220 x 145mm NZ \$1,300

#190 Durer Roo Glazed ceramic 245 x 165mm NZ \$1,190

#191 Eden Jug Glazed ceramic 130 x 165mm NZ \$650